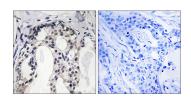

# **Images**

P-peptide

Immunohistochemistry analysis of paraffin-embedded human breast carcinoma tissue using Merlin (Phospho-Ser10) antibody.

Western blot analysis of extracts from 3T3 cells, treated with IFN (2500U/ml, 30mins), using Merlin (Phospho-Ser10) antibody.