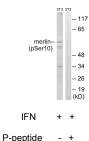

# **Images**

P-peptide

Immunohistochemistry analysis of paraffin-embedded human breast carcinoma tissue using Merlin (Phospho-Ser10) antibody.

Western blot analysis of extracts from 3T3 cells, treated with IFN (2500U/ml, 30mins), using Merlin (Phospho-Ser10) antibody.