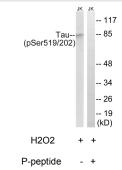

# Images

EARTH (

Western blot analysis of extracts from Jurkat cells, treated with H2O2 (100uM, 30mins), using Tau (Phospho-Ser519/202) antibody.