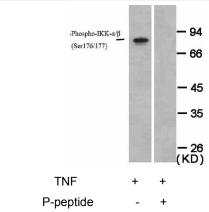

### **Images**

Western blot analysis of IKK- alpha /IKK- beta phosphorylation expression in NIH-3T3 whole cells.