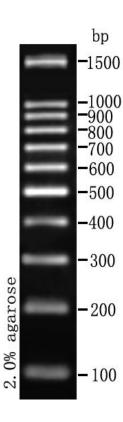

## **Description**

This product is composed of 11 linear double-stranded DNA bands, 100, 200, 300, 400, 500, 600, 700, 800, 900, 1000, 1500bp. The concentration of the 500 bp band is 20 ng/ $\mu$ l, others are 10 ng/ $\mu$ l, this can be used for the quantitative analysis of DNA fragments.

#### **Images**